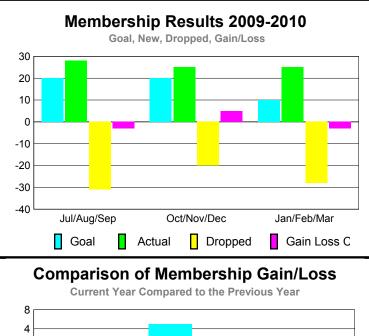

## YTD Status Quo Clubs 2009-2010

| <u> MEMBERSHIP</u> |             |               |                   |                  |                  |  |  |  |
|--------------------|-------------|---------------|-------------------|------------------|------------------|--|--|--|
|                    |             | Member        | Membership        |                  |                  |  |  |  |
|                    |             | 200           | 2008-2009         |                  |                  |  |  |  |
|                    |             | _             |                   |                  |                  |  |  |  |
|                    | Net<br>Memb | Actual<br>New | Actual<br>Dropped | Gain/<br>Loss of | Gain/<br>Loss of |  |  |  |
| Month              | Goal        | Memb          | Memb              | Memb             | Memb             |  |  |  |
| Jul/Aug/Sep        | 20          | 28            | -31               | -3               | -20              |  |  |  |
| Oct/Nov/Dec        | 20          | 25            | -20               | 5                | 1                |  |  |  |
| Jan/Feb/Mar        | 10          | 25            | -28               | -3               | -14              |  |  |  |
| Totals             | 50          | 78            | -79               | -1               | -33              |  |  |  |