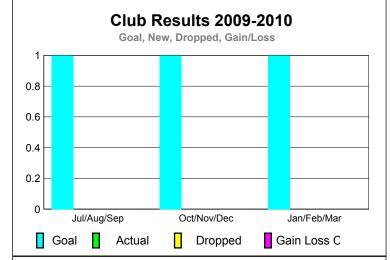

-8

-12

-16 -20

Jul/Aug/Sep

Current Year

GMT: CARL HARRELL Location: GEORGIA GMT CA: 1

|             |                            | <u>Club</u><br><b>20</b> 0    |                                   | <u>Clubs</u><br>2008-2009        |                                  |
|-------------|----------------------------|-------------------------------|-----------------------------------|----------------------------------|----------------------------------|
| Month       | New<br>Club<br><u>Goal</u> | Actual<br>New<br><u>Clubs</u> | Actual<br>Dropped<br><u>Clubs</u> | Gain/<br>Loss of<br><u>Clubs</u> | Gain/<br>Loss of<br><u>Clubs</u> |
| Jul/Aug/Sep | 1                          | 0                             | 0                                 | 0                                | -1                               |
| Oct/Nov/Dec | 1                          | 0                             | 0                                 | 0                                | 0                                |
| Jan/Feb/Mar | 1                          | 0                             | 0                                 | 0                                | 0                                |
| Totals      | 3                          | 0                             | 0                                 | 0                                | -1                               |