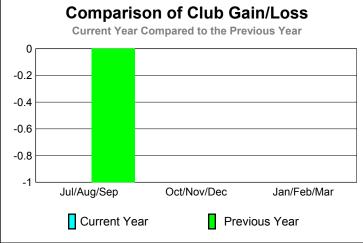

-8

-12

-16 -20

Jul/Aug/Sep

Current Year

GMT: CARL HARRELL Location: GEORGIA GMT CA: 1

|             |                            | <u>Club</u><br><b>20</b> 0    |                                   | <u>Clubs</u><br>2008-2009        |                                  |
|-------------|----------------------------|-------------------------------|-----------------------------------|----------------------------------|----------------------------------|
| Month       | New<br>Club<br><u>Goal</u> | Actual<br>New<br><u>Clubs</u> | Actual<br>Dropped<br><u>Clubs</u> | Gain/<br>Loss of<br><u>Clubs</u> | Gain/<br>Loss of<br><u>Clubs</u> |
| Jul/Aug/Sep | 1                          | 0                             | 0                                 | 0                                | -1                               |
| Oct/Nov/Dec | 1                          | 0                             | 0                                 | 0                                | 0                                |
| Jan/Feb/Mar | 1                          | 0                             | 0                                 | 0                                | 0                                |
| Totals      | 3                          | 0                             | 0                                 | 0                                | -1                               |